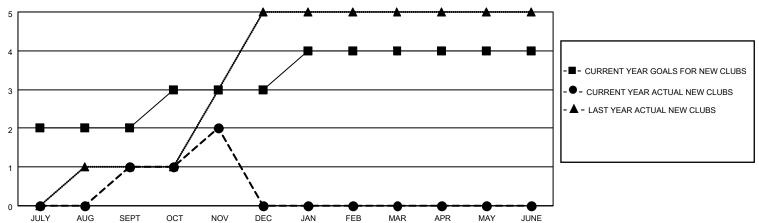

## MONTHLY MEMBERSHIP PROGRESS REPORT

LOCATION INDIA District 322 D Results as of: 11/30/2021

| Clubs RESULTS FOR 2021-2022 |   |   |   | Members RESULTS FOR 2021-2022 |     |    |    |
|-----------------------------|---|---|---|-------------------------------|-----|----|----|
|                             |   |   |   |                               |     |    |    |
| JULY/AUG/SEPT               | 2 | 1 | 3 | JULY/AUG/SEPT                 | 150 | 76 | 75 |
| OCT/NOV/DEC                 | 1 | 1 | 1 | OCT/NOV/DEC                   | 100 | 75 | 48 |
| JAN/FEB/MAR                 | 1 | 0 | 0 | JAN/FEB/MAR                   | 100 | 0  | 0  |
| APR/MAY/JUNE                | 0 | 0 | 0 | APR/MAY/JUNE                  | 50  | 0  | 0  |