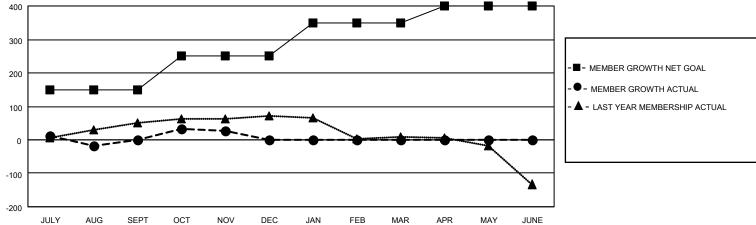

## MONTHLY MEMBERSHIP PROGRESS REPORT

LOCATION INDIA District 322 D Results as of: 11/30/2021

| Clubs RESULTS FOR 2021-2022 |   |   |   | Members RESULTS FOR 2021-2022 |     |    |    |
|-----------------------------|---|---|---|-------------------------------|-----|----|----|
|                             |   |   |   |                               |     |    |    |
| JULY/AUG/SEPT               | 2 | 1 | 3 | JULY/AUG/SEPT                 | 150 | 76 | 75 |
| OCT/NOV/DEC                 | 1 | 1 | 1 | OCT/NOV/DEC                   | 100 | 75 | 48 |
| JAN/FEB/MAR                 | 1 | 0 | 0 | JAN/FEB/MAR                   | 100 | 0  | 0  |
| APR/MAY/JUNE                | 0 | 0 | 0 | APR/MAY/JUNE                  | 50  | 0  | 0  |